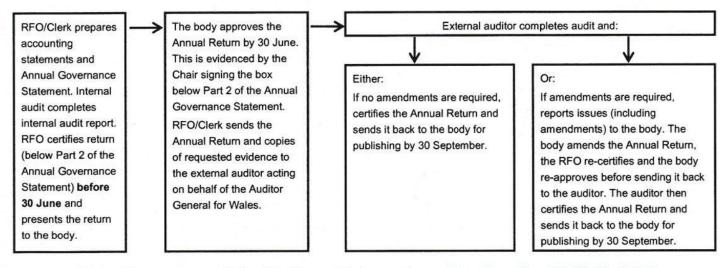

The accounts and audit arrangements follow the process as set out below.

Please read the guidance on completing this Annual Return and complete all sections highlighted pink.

#### APPROVING THE ANNUAL RETURN

The council must approve the Annual Return BEFORE the accounts and supporting documents are made available for public inspection under section 30 of the Public Audit (Wales) Act 2004.

The Auditor General for Wales' Audit Certificate and report is to be completed by the auditor acting on behalf of the Auditor General. It MUST NOT be completed by the Clerk/RFO, the Chair or the internal auditor.

Audited and certified returns are sent back to the body for publication and display of the accounting statements, Annual Governance Statement and the Auditor General for Wales' certificate and report.