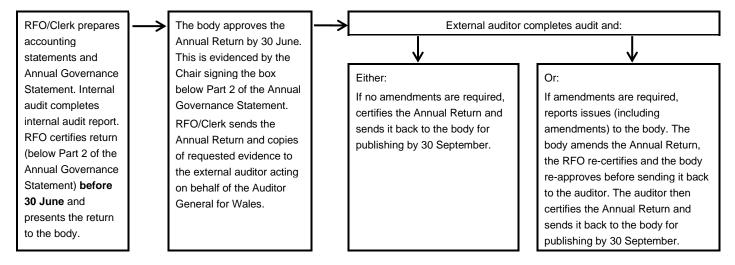

#### APPROVING THE ANNUAL RETURN

The council must approve the Annual Return BEFORE the accounts and supporting documents are made available for public inspection under section 30 of the Public Audit (Wales) Act 2004.

The Auditor General for Wales's Audit Certificate and report is to be completed by the auditor acting on behalf of the Auditor General. It MUST NOT be completed by the Clerk/RFO, the Chair or the internal auditor.

Audited and certified returns are sent back to the body for publication and display of the accounting statements, Annual Governance Statement and the Auditor General for Wales's certificate and report.