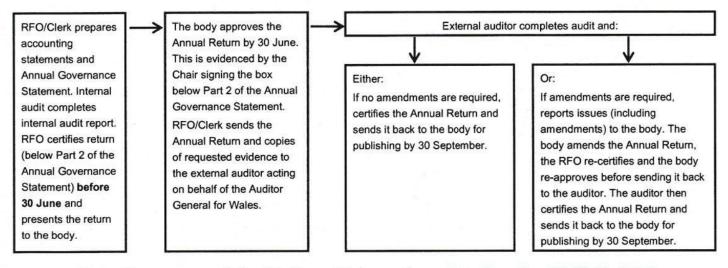

Under the Public Audit Wales Act 2004 and the associated Accounts and Audit (Wales) Regulations 2014, accounts should be certified by the Responsible Financial Officer (RFO) and presented to the Council, along with the Internal Auditor's report, by 30 June in any given year. They should then be sent to Audit Wales, for external audit. This year, due to the Covid-19 pandemic, staff resources and associated restrictions on people meeting each other, this deadline was not met.

#### **Next Steps**

Council needs to approve the Annual Return (i.e., the accounting statements) including the Annual Governance Statement before they are submitted to Audit Wales. The Annual Return and the other attachments (income and expenditure details, bank reconciliation, variance statement, explanation of assertions etc) will then be submitted to Audit Wales, along with any other evidence they require (e.g., dates of all meetings of Council and committees during the year and the Council's website address).

The Chair of the Council will sign page 4 of the Annual Return before it is submitted. The RFO has already signed the form, to certify that the accounting statements fairly present the financial position of the Council and its receipts and payments for the year.

Audit Wales will, in due course (the timescale is unknown and beyond the control of the Council) provide their external audit opinion on these accounts. The Annual Return can then be published in its final form on the Council's website. Pending external audit, they will be published as unaudited accounts at the appropriate time.

#### APPROVING THE ANNUAL RETURN

The council must approve the Annual Return BEFORE the accounts and supporting documents are made available for public inspection under section 30 of the Public Audit (Wales) Act 2004.

The Auditor General for Wales' Audit Certificate and report is to be completed by the auditor acting on behalf of the Auditor General. It MUST NOT be completed by the Clerk/RFO, the Chair or the internal auditor.

Audited and certified returns are sent back to the body for publication and display of the accounting statements, Annual Governance Statement and the Auditor General for Wales' certificate and report.